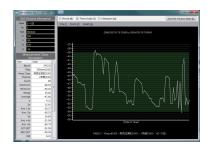

#### Synchronize the Highlighted Items (Selected Items) among Multi Graphs

Main Window of QM Analyzer (Overlapped Waveforms)

Main Window of QM Analyzer (Scatter Plot Graph)

List of The Assessed Values

Trend Graph (Time-wise Change of Assessed Values)