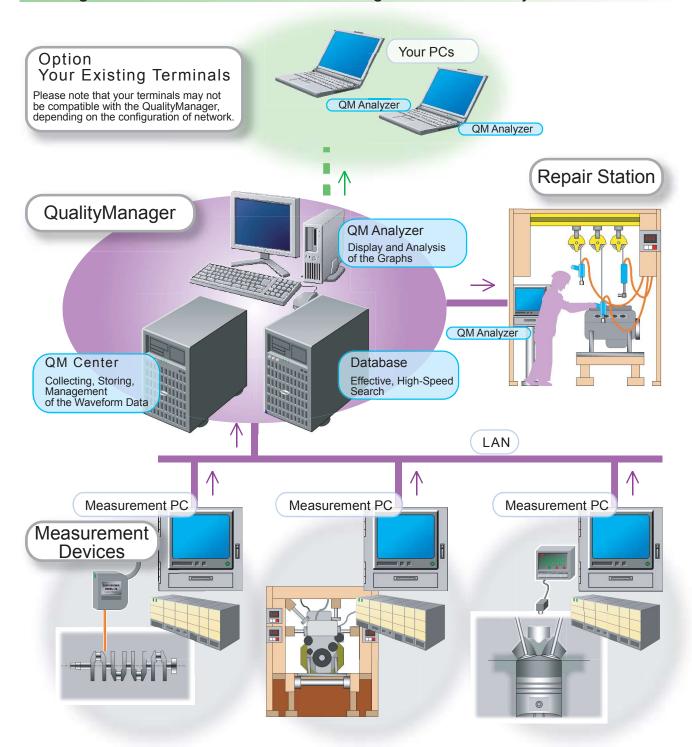

## **Layout Diagram**

#### Management of the Measured Data throughout an Assembly Line

#### Collection, Storage, Management of Waveform Data

## **QM** Center

Data Collection

Export / Import Utility

Menu Editor Utility