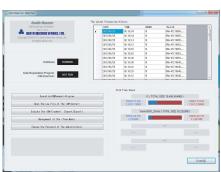

Data
Practical Use of Numerous Data
Repetition Test
Determining Thresholds of the Measurement Devices
Failure Cause Analysis
Quality Check of the Parts, by Lot
Setting the Maintenance Cycle of Measurement Devices

# **QM** Analyzer

#### Display the Multi Graphs on Multi Windows

#### Assist Function to Determine the Thresholds

#### Synchronize the Highlighted Items (Selected Items) among Multi Graphs



Main Window of QM Analyzer (Overlapped Waveforms)



Main Window of QM Analyzer (Scatter Plot Graph)



List of The Assessed Values



Trend Graph (Time-wise Change of Assessed Values)



Histogram

#### Effective and High-Speed Search



Waveform Data Selection IF

#### Customization of "Style"





Style Setting

#### Collection, Storage, Management of Waveform Data

## **QM** Center



Data Collection



Export / Import Utility



Menu Editor Utility



# SANYO MACHINE WORKS, LTD. SANYO MACHINE TRADING CO., LTD.

HEAD OFFICE / PLANT 1 OKA, OKIMURA, KITANAGOYA-SHI, AICHI 481-8540, JAPAN PHONE +81-568-21-1111 FAX +81-568-23-4711

SALES DEPT.
PHONE +81-568-21-1115
FAX +81-568-25-4295
E mail wost inner sales@

E-mail west-japan-sales@sanyo-machine.co.jp