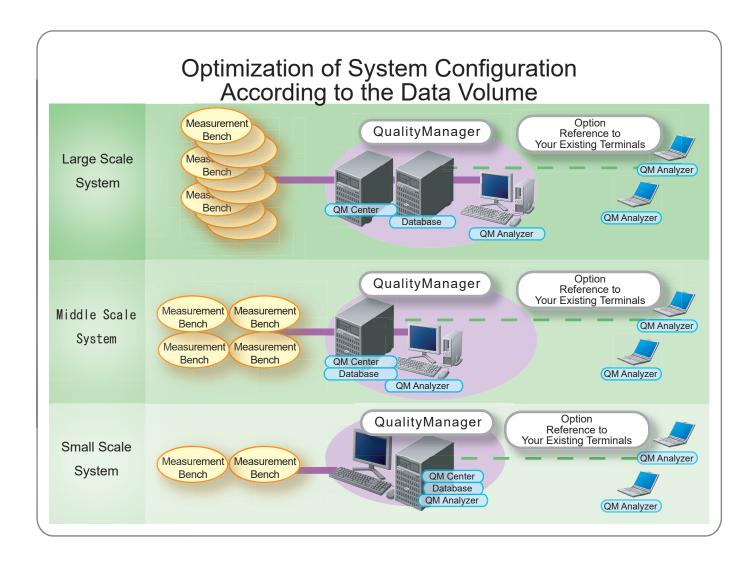

## **Layout Diagram**

#### Management of the Measured Data throughout an Assembly Line