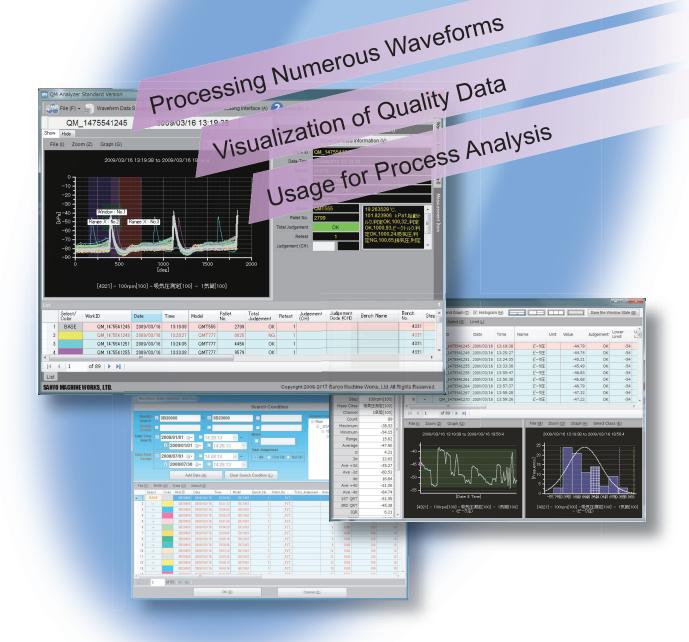

# **QM** Analyzer

#### Display the Multi Graphs on Multi Windows

#### Assist Function to Determine the Thresholds

#### Synchronize the Highlighted Items (Selected Items) among Multi Graphs

Main Window of QM Analyzer (Overlapped Waveforms)

Main Window of QM Analyzer (Scatter Plot Graph)

List of The Assessed Values

Trend Graph (Time-wise Change of Assessed Values)

Histogram

#### Effective and High-Speed Search

Waveform Data Selection IF

#### Customization of "Style"

Style Setting